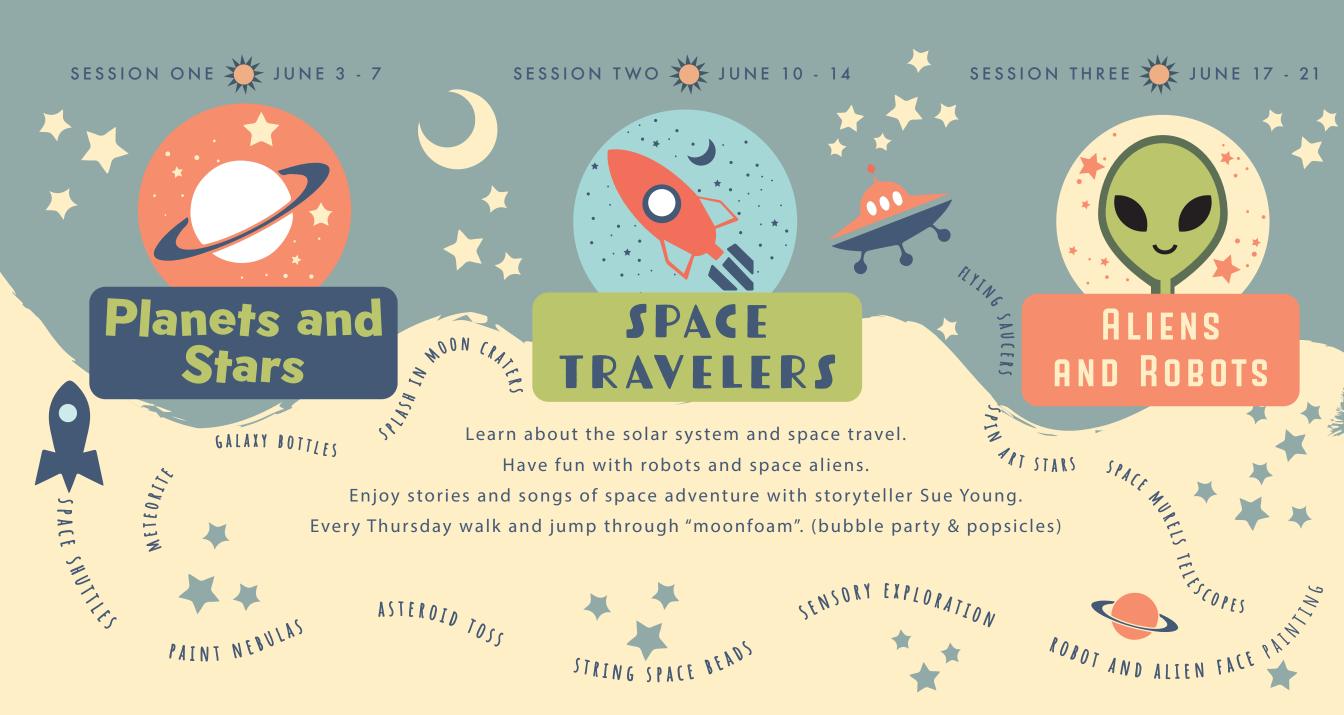

# Don't miss our summer fun!

GOOD SHEPHERD EPISCOPAL SCHOOL

**2024!** 

3 five day sessions ← 9am until 1pm imagination • literacy • science

Join us for one, two, or all three of our exciting new adventures!

## BLAST OFF INTO OUTER SPACE!